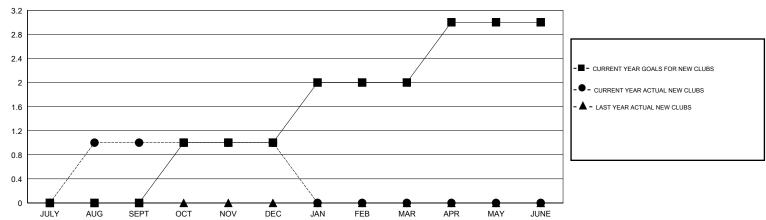

## GOALS AND ACTUAL NEW CLUBS CUMULATIVE

| DROPPED CLUBS: 1          |    | 9 CLUBS OF 29 ADDED 1 OR MORE<br>NEW MEMBERS | GENDER DISTRIBUTION  MALE 356 (44.89%) |              |     |
|---------------------------|----|----------------------------------------------|----------------------------------------|--------------|-----|
| DROPPED MEMBERS           |    |                                              | FEMALE                                 | 437 (55.11%) |     |
| DECEASED                  | 3  | CLICK HERE FOR HEALTH                        |                                        |              | 504 |
| CLUB CANCELLED 0 OTHER 41 |    | ASSESSMENT DATA                              | FAMILY UNIT MEMBERS                    |              |     |
|                           |    |                                              | HEAD OF HOUSEHOLD                      |              |     |
| TOTAL                     | 44 |                                              | NON-HEAD OF HOUSEHOLD                  |              |     |