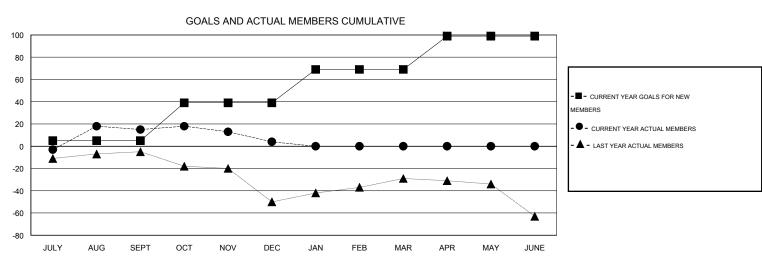

## GOALS AND ACTUAL NEW CLUBS CUMULATIVE

| DROPPED CLUBS: 1          |    | 9 CLUBS OF 29 ADDED 1 OR MORE<br>NEW MEMBERS | GENDER DISTRIBUTION  MALE 356 (44.89%) |              |     |
|---------------------------|----|----------------------------------------------|----------------------------------------|--------------|-----|
| DROPPED MEMBERS           |    |                                              | FEMALE                                 | 437 (55.11%) |     |
| DECEASED                  | 3  | CLICK HERE FOR HEALTH                        |                                        |              | 504 |
| CLUB CANCELLED 0 OTHER 41 |    | ASSESSMENT DATA                              | FAMILY UNIT MEMBERS                    |              |     |
|                           |    |                                              | HEAD OF HOUSEHOLD                      |              |     |
| TOTAL                     | 44 |                                              | NON-HEAD OF HOUSEHOLD                  |              |     |